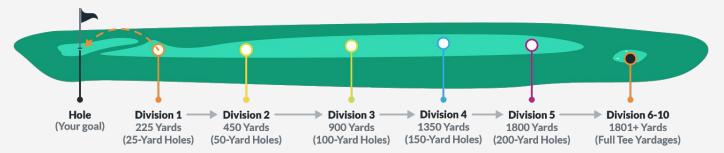

## OPERATION 36° GOLF 9-HOLE EVENTS

The **Operation 36**<sup>®</sup> 9-Hole Events provide a great experience for students to challenge themselves and test their skills on the course. No previous experience needed! Use the Operation 36 Mobile App to log casual rounds for practice.