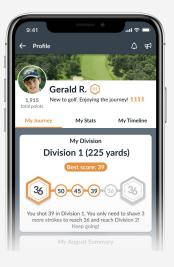

## OPERATION 36° GOLF 9-HOLE EVENTS

The **Operation 36**<sup>®</sup> 9-Hole Events provide a great experience for students to challenge themselves and test their skills on the course. No previous experience needed! Use the Operation 36 Mobile App to log casual rounds for practice.