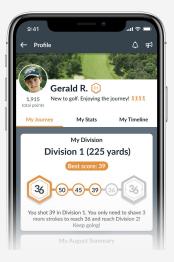

## OPERATION 36° GOLF 9-HOLE EVENTS

The **Operation 36**<sup>®</sup> 9-Hole Events provide a great experience for students to challenge themselves and test their skills on the course. No previous experience needed! Use the Operation 36 Mobile App to log casual rounds for practice.