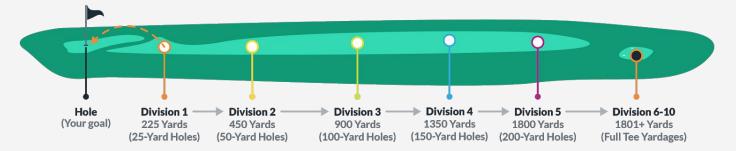

## OPERATION 36° GOLF 9-HOLE EVENTS

The **Operation 36**<sup>®</sup> 9-Hole Events provide a great experience for students to challenge themselves and test their skills on the course. No previous experience needed! Use the Operation 36 Mobile App to log casual rounds for practice.